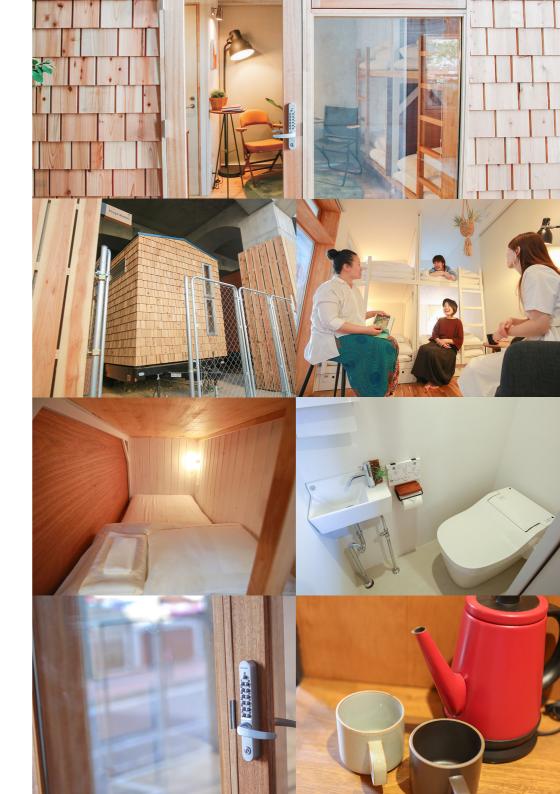

"Tinys Yokohama Hinodecho" is a complex consisting of 5 tiny houses on wheel under a viaduct. which is produced by YADOKARI running a lifestyle media especially about tiny houses/mobile homes all over the world. YADOKARI collaborates with Keikyu Corporation and revitalizes the community around HInodecho area with tiny houses.

## Tinys Hostel CABIN STYLE HOSTEL

Located under the viaduct in Yokohama Hinodecho, Tinys Hostel is a unique hostel you can experience what staying in a custom-made tiny house on wheels. Each of the 3 tiny houses has a different concept, and interior decoration. Enjoy the feeling like a long-journey with the tiny houses on wheels.

## Price

| 4 female/male dormitory | ¥3600~  |
|-------------------------|---------|
| Whole tiny house        | ¥18000~ |

Facillities 중 Free wifi € Restroom ▲ Shower Electric kettle, Hair dryer, Body soap, Shampoo, Conditioner, Bath towel, Safety box