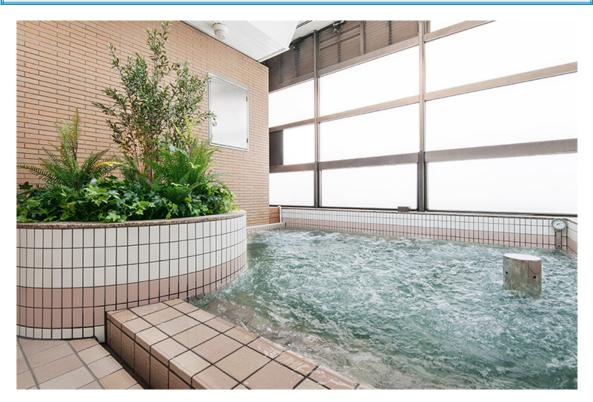

Natural Hot Spring Heiwajima was reopened after renovation on March 28, 2019 (Thurs.). Natural Hot Spring Heiwajima is a hot spring facility located inside BIG FUN Heiwajima at Heiwajima Station [KK08] which is a minimum of just 11 minutes from Haneda Airport International Terminal Station [KK16].

## Natural Hot Spring Heiwajima

| (1) | Location         | 2nd FI. BIG FUN Heiwajima, 1-1-1 Heiwajima, Ota-ku, Tokyo, 143-0006             |  |
|-----|------------------|---------------------------------------------------------------------------------|--|
| (2) | Access           | Approximately 5 minutes by one-coin bus (¥100) from Heiwajima Station on the    |  |
|     |                  | Keikyu Line                                                                     |  |
|     |                  | Approximately 10 minutes by one-coin bus (¥100) from the east exit of Omori     |  |
|     |                  | Station on the JR Keihin-Tohoku Line                                            |  |
| (3) | Facilities       | Natural hot spring baths and bedrock baths, restaurants, free loung, relaxation |  |
|     |                  | room, suitcase lockers, massage and other relaxation services                   |  |
| (4) | Hours            | Open 24 hours a day (365 days a year)                                           |  |
| (5) | Bathing hours    | [Swimming bath] 9:30 to 6:00 the next morning                                   |  |
|     |                  | [Viewing spa] 6:00 to 2:30 late night                                           |  |
|     |                  | [Bedrock bath] 10:00 to 22:00                                                   |  |
| (6) | Official Website | http://www.heiwajima-onsen.jp/ 🖻                                                |  |