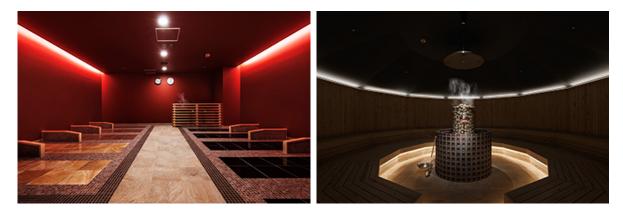

This latest renovation included the following improvements:

- Suitcase lockers (free)
- · Free lounge where smartphones and other devices can be recharged
- · Free Wi-Fi throughout the entire facility
- Bedrock bath (newly added)

\*A bedrock bath is a sauna type bath where guests lie down on top of heated natural ores for health benefits.

Natural Hot Spring Heiwajima is open 24 hours a day, and also offers "Late Night Packs" which are perfect for customers using late night or early morning arrivals and departures at Haneda Airport. This includes a maximum stay of up to 14 hours, as well as free shuttle bus service to Haneda Airport (Flight Course, requires reservation). In addition, BIG FUN Heiwajima also features a Don Quijote store (open 7:00 AM to 4:00 AM) which is great for shopping on visits to Japan.