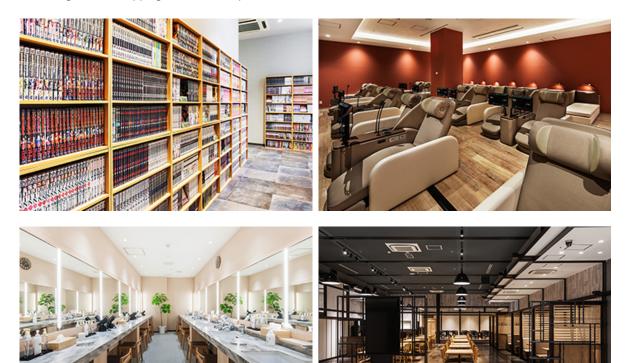

This latest renovation included the following improvements:

- Suitcase lockers (free)
- · Free lounge where smartphones and other devices can be recharged
- · Free Wi-Fi throughout the entire facility
- Bedrock bath (newly added)

## Natural Hot Spring Heiwajima

| (1) | Location         | 2nd FI. BIG FUN Heiwajima, 1-1-1 Heiwajima, Ota-ku, Tokyo, 143-0006             |  |
|-----|------------------|---------------------------------------------------------------------------------|--|
| (2) | Access           | Approximately 5 minutes by one-coin bus (¥100) from Heiwajima Station on the    |  |
|     |                  | Keikyu Line                                                                     |  |
|     |                  | Approximately 10 minutes by one-coin bus (¥100) from the east exit of Omori     |  |
|     |                  | Station on the JR Keihin-Tohoku Line                                            |  |
| (3) | Facilities       | Natural hot spring baths and bedrock baths, restaurants, free loung, relaxation |  |
|     |                  | room, suitcase lockers, massage and other relaxation services                   |  |
| (4) | Hours            | Open 24 hours a day (365 days a year)                                           |  |
| (5) | Bathing hours    | [Swimming bath] 9:30 to 6:00 the next morning                                   |  |
|     |                  | [Viewing spa] 6:00 to 2:30 late night                                           |  |
|     |                  | [Bedrock bath] 10:00 to 22:00                                                   |  |
| (6) | Official Website | http://www.heiwajima-onsen.jp/ 🖻                                                |  |